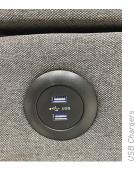

### ADDITIONAL FEATURES

USB Power Ports: Connect two USB chargers on each side of the base for powering your devices while you relax or sleep.

Wireless backlit Remote: The remote illuminates when you begin use, making it easy to see in the dark.