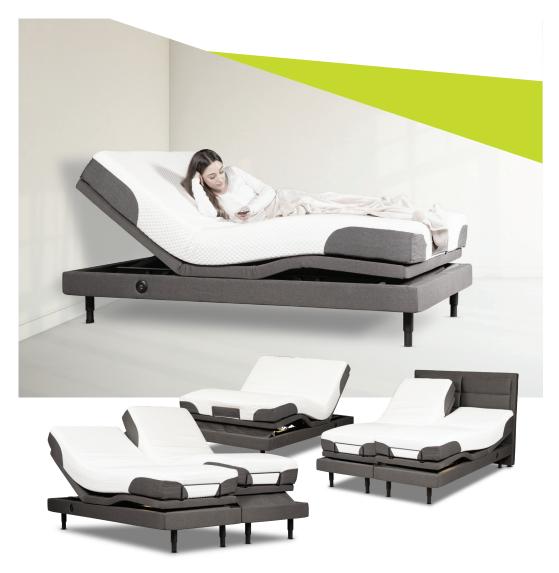

## OPTIONS TO SUIT EVERYONE

Our adjustable beds are supplied with adjustable legs to suit your personal height requirements.

Optional headboards are available for all sizes.

### Available sizes

Long Single King Single Double Split Queen Split King