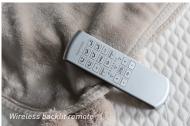

### ADDITIONAL FEATURES

USB Power Ports: Connect two USB chargers on each side of the base for powering your devices while you relax or sleep.

Wireless backlit Remote: The remote illuminates when you begin use, making it easy to see in the dark.

### **Features**

+ Independent fully adjustable Head & Foot Elevations.

+ Wireless Backlit Remote: Remote illuminates when you begin to use. Makes it easy to see in the dark.

+ 2 Memory Buttons where you can store 2 of your favourite positions.