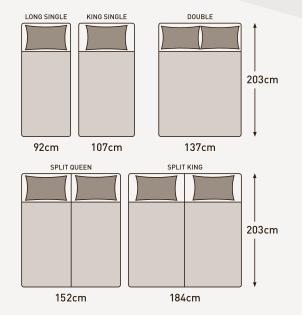

ESSPOINT**

Norm Randazzo Phone 0404 494 985 Email norm@mattresspoint.com.au

Luisa Arnaiz Phone 0468 412 141 Email luisa@mattresspoint.com.au

mattresspoint.com.au





Whether you're sleeping, or in bed reading, working on your laptop or watching TV, your adjustable bed can adjust to provide the support you need, while reducing strain on your neck and back.

With a range of additional features on offer, the New-Wave series adjustable bed is as functional as it is comfortable and supportive.



SPECIALISING IN ADJUSTABLE BEDS & MATTRESSES

## OPTIONS TO SUIT EVERYONE

Our adjustable beds are supplied with adjustable legs to suit your personal height requirements.

Optional headboards are available for all sizes.

### Available sizes

Long Single King Single Double Split Queen Split King



### **Features**

+ Independent fully adjustable Head & Foot Elevations.

+ Wireless Backlit Remote: Remote illuminates when you begin to use. Makes it easy to see in the dark.

+ 2 Memory Buttons where you can store 2 of your favourite positions.

+ Zero Gravity Preset Position: One touch button that raises the legs slightly above the heart to promote circulation and relieve pressure.

+ Under Bed LED Lights: Creates a relaxing atmosphere and also helps you find your way in the event you need to get up in the middle of the night.

- + Massage/Vibration: Dual zone massage feature with 4 intensities to choose from.
- + High quality steel frame.
- + Weight rating of 250Kgs.
- + Okin engineered and designed German motors.
- + 10 Year Warranty.